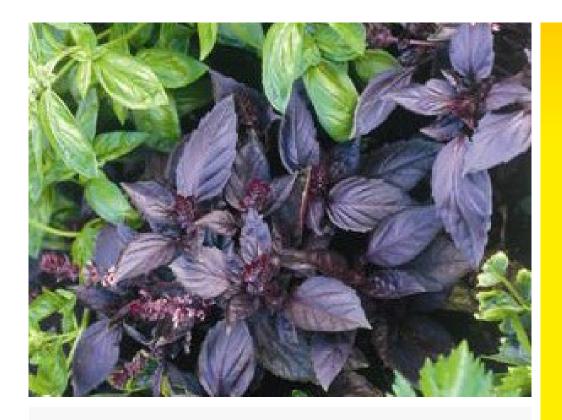

## Rosie

## Herb - Basil

- Very uniform red Basil for pot and fresh cut markets
- Intensive dark red colour
- Excellent aroma
- Suitable for ornamental planting in home gardens